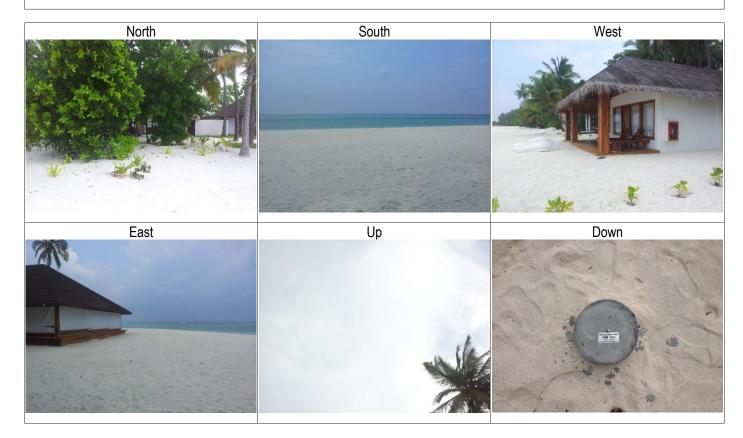

# SURVEY UNIT,

MINISTRY OF HOUSING AND ENVIRONMENT Ameenee Magu, Maafannu, Male', 20392, Maldives. Office (PABX): +(960) 3004300, Fax: +(960) 3004301 Email: survey@mhe.gov.mv Web: www.mhe.gov.mv

| CONTROL POINT DETAILS  | Station Number PSM - 5003 |
|------------------------|---------------------------|
| Coordinate Information |                           |
| Geodetic               | Grid                      |
| WGS 84                 | UTM Zone 43               |
| Lat:                   | E: 341054.830             |
| Long:                  | N: 604,588.685            |
| Ellp Height: -98.37    | Orth Height: +1.312       |
| Date: 30 Nov 2012      |                           |

Monument description & method of survey:

- Monument Type A with reference to rural area used as mentioned in the guide line.
- Control stations were fixed using primary closed loop traverse around the
- island. This is a reference station.

General site condition & access: Station was fixed in open areas with minimum amount of vegetation and obstacles.

Owner:

**SURVEY UNIT,** MINISTRY OF HOUSING AND ENVIRONMENT, Ameenee Magu, Maafannu, Male', 20392, Maldives, Office (PABX): +(960) 3004300, Fax: +(960) 3004301, Email: <u>survey@mhe.gov.mv</u>, Web: <u>www.mhe.gov.mv</u>