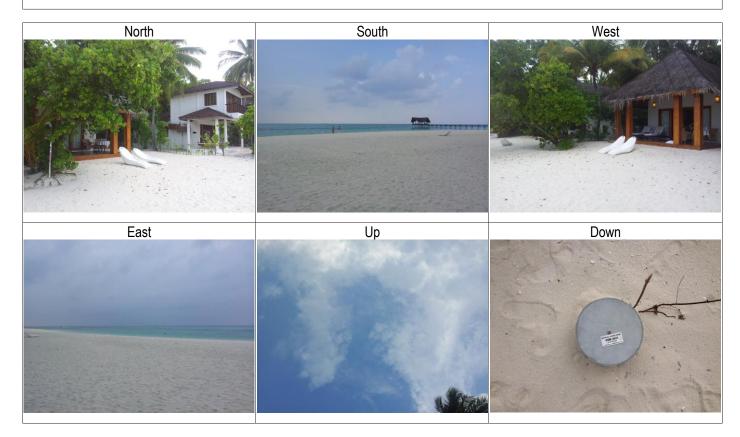

Monument description & method of survey:

- Monument Type A with reference to rural area used as mentioned in the guide line.
- Control stations were fixed using primary closed loop traverse around the
- island.
- This is a reference station.

General site condition & access: Station was fixed in open areas with minimum amount of vegetation and obstacles.