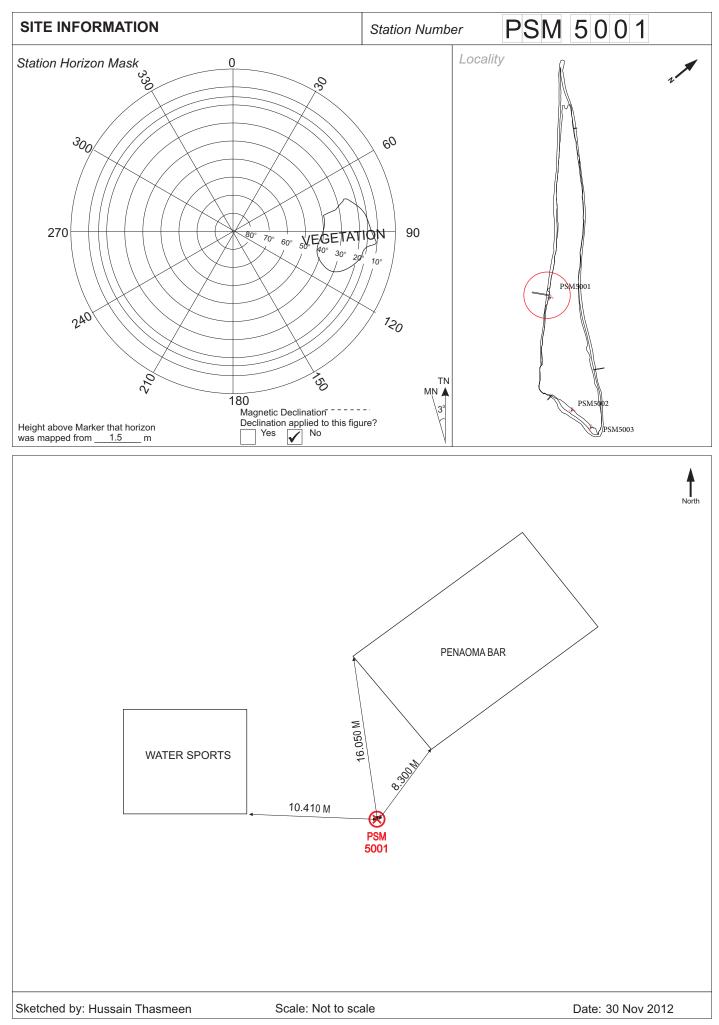

# SURVEY UNIT,

MINISTRY OF HOUSING AND ENVIRONMENT Ameenee Magu, Maafannu, Male', 20392, Maldives. Office (PABX): +(960) 3004300, Fax: +(960) 3004301 Email: survey@mhe.gov.mv Web: www.mhe.gov.mv

| CONTROL POINT DETAILS  | Station Number PSM - 5001 |
|------------------------|---------------------------|
| Coordinate Information |                           |
| Geodetic               | Grid                      |
| WGS 84                 | UTM Zone 43               |
| Lat: 5° 28' 6.3906"    | E: 340470.391             |
| Long: 73° 33' 35.9532" | N: 604636.581             |
| Ellp Height: -91.38    | Orth Height: +2.092       |
| Date: 30 Nov 2012      | ]                         |

Monument description & method of survey:

- Monument Type A with reference to rural area used as mentioned in the guide line.
- Control stations were fixed using primary closed loop traverse around the island.
- This station was fixed by GPS and orientation by compass (Magnetic North)..
- This is the base station.n.
- -

General site condition & access:

Station was fixed in open areas with minimum amount of vegetation and obstacles.