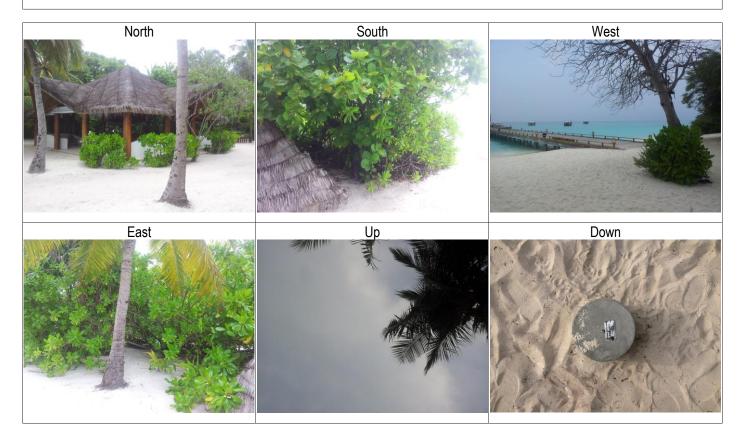

Monument description & method of survey:

- Monument Type A with reference to rural area used as mentioned in the guide line.
- Control stations were fixed using primary closed loop traverse around the island.
- This station was fixed by GPS and orientation by compass (Magnetic North)..
- This is the base station.n.
- -

General site condition & access:

Station was fixed in open areas with minimum amount of vegetation and obstacles.