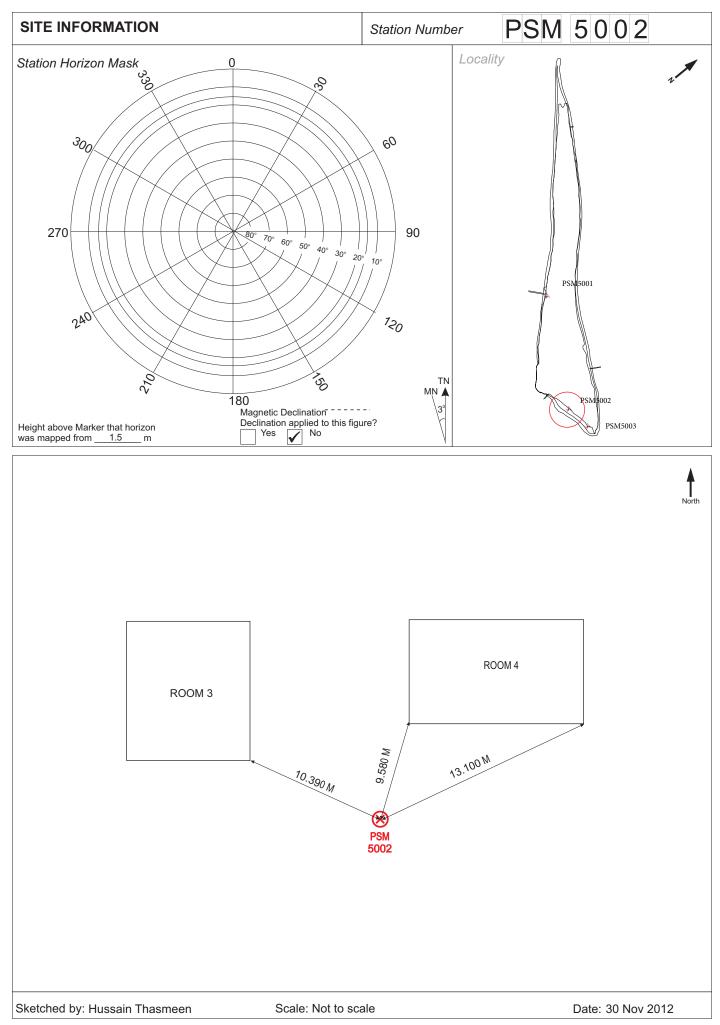

# SURVEY UNIT,

MINISTRY OF HOUSING AND ENVIRONMENT Ameenee Magu, Maafannu, Male', 20392, Maldives. Office (PABX): +(960) 3004300, Fax: +(960) 3004301 Email: survey@mhe.gov.mv Web: www.mhe.gov.mv

| CONTROL POINT DETAILS  | Station Number PSM - 5002 |
|------------------------|---------------------------|
| Coordinate Information |                           |
| Geodetic               | Grid                      |
| WGS 84                 | UTM Zone 43               |
| Lat:                   | E: 340,954.920            |
| Long:                  | N: 604,540.415            |
| Ellp Height: -95.22    | Orth Height: +1.332       |
| Date: 30 Nov 2012      |                           |

Monument description & method of survey:

- Monument Type A with reference to rural area used as mentioned in the guide line.
- Control stations were fixed using primary closed loop traverse around the
- island.
- This is a reference station.

General site condition & access: Station was fixed in open areas with minimum amount of vegetation and obstacles.