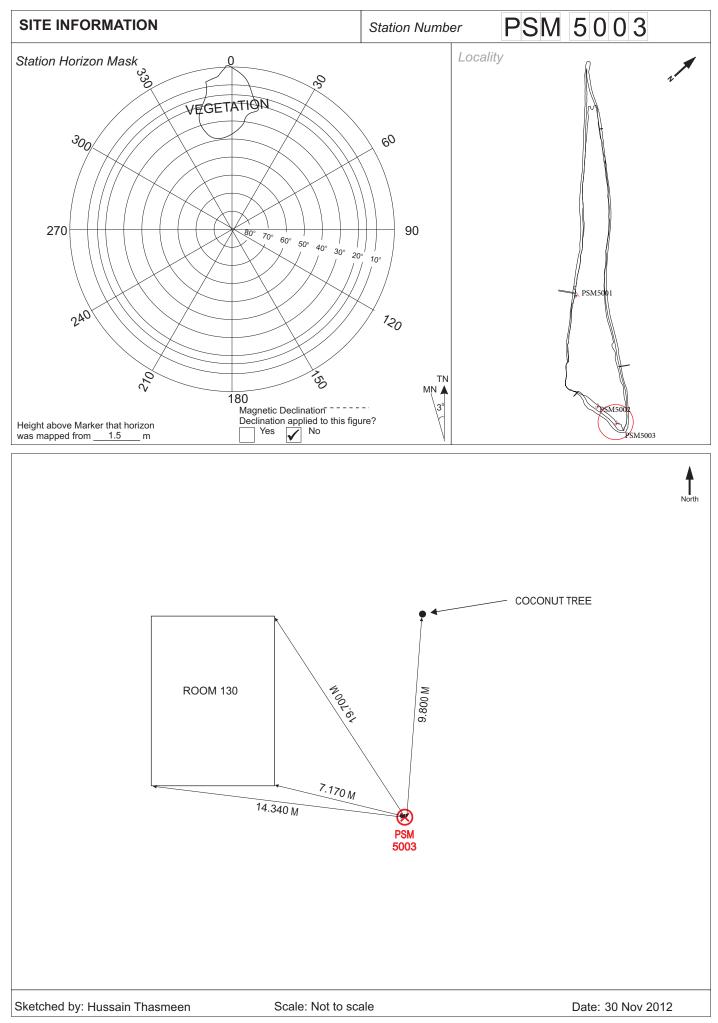

# SURVEY UNIT,

MINISTRY OF HOUSING AND ENVIRONMENT Ameenee Magu, Maafannu, Male', 20392, Maldives. Office (PABX): +(960) 3004300, Fax: +(960) 3004301 Email: survey@mhe.gov.mv Web: www.mhe.gov.mv

| CONTROL POINT DETAILS  | Station Number PSM - 5003 |
|------------------------|---------------------------|
| Coordinate Information |                           |
| Geodetic               | Grid                      |
| WGS 84                 | UTM Zone 43               |
| Lat:                   | E: 341054.830             |
| Long:                  | N: 604,588.685            |
| Ellp Height: -98.37    | Orth Height: +1.312       |
| Date: 30 Nov 2012      |                           |

Monument description & method of survey:

- Monument Type A with reference to rural area used as mentioned in the guide line.
- Control stations were fixed using primary closed loop traverse around the
- island. This is a reference station.

General site condition & access: Station was fixed in open areas with minimum amount of vegetation and obstacles.

Owner:

**SURVEY UNIT,** MINISTRY OF HOUSING AND ENVIRONMENT, Ameenee Magu, Maafannu, Male', 20392, Maldives, Office (PABX): +(960) 3004300, Fax: +(960) 3004301, Email: <u>survey@mhe.gov.mv</u>, Web: <u>www.mhe.gov.mv</u>